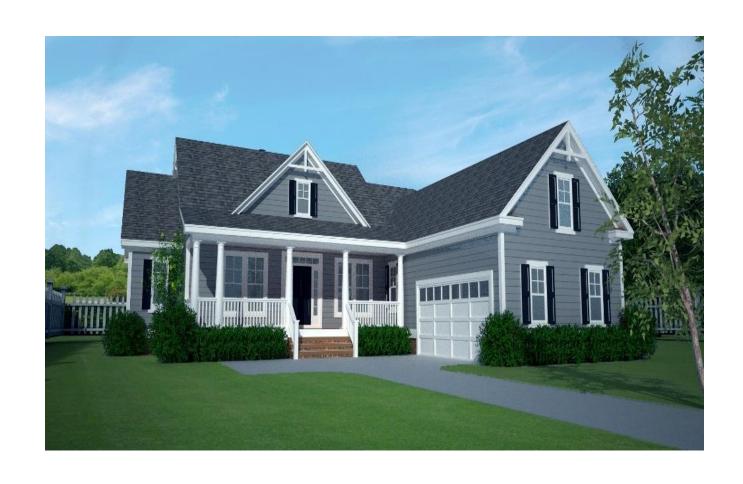

## FORESTDALE

TOTAL HEATED: 2366 SF

DIMENSIONS: 59'8"W X 73'D

3 BED / 3 BATH W/ BONUS

OPEN FLOORPLAN

HARDWOOD FLOORS

GRANITE COUNTER TOPS

TANK-LESS HOT WATER

STAMPED CONCRETE PORCHES

CRAWLSPACE OR SLAB

**UPGRADED INSULATION** 

CERAMIC TILE BACKSPLASH

LARGE WALK-IN M CLOSET

ENERGY SMART CONSTRUCTION

RETIRE SAFE BUILDING